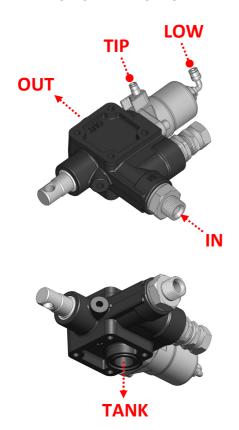

= REST POSITION \*2= TIPPING \*3= LOWERING \*2 15.5 262 N.4 holes Ø8.5

| Functioning                | Pneumatic            |
|----------------------------|----------------------|
| Body material              | Spheroidal cast iron |
| Flow [L/min]               | 150                  |
| IN port                    | 3/4" BSP             |
| OUT port                   | 3/4" BSP             |
| Return tank "T"            | 3/4" BSP             |
| Weight [Kg]                | 6,0                  |
| Pressure setting [bar]     | 190                  |
| Relief valve type          | Direct               |
| Pneumatic connections [mm] | Ø6x4                 |
|                            |                      |
|                            |                      |

## PORTS IDENTIFICATION



## PNEUMATIC CONNECTIONS