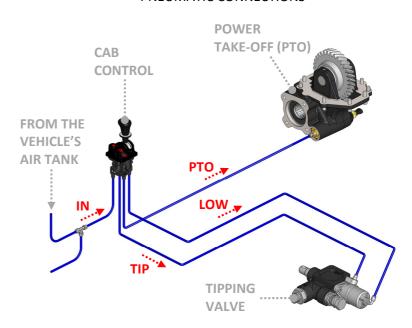

\*3= LOWERING \*2 15.5 262 N.4 holes Ø8.5

| Functioning                | Pneumatic            |
|----------------------------|----------------------|
| Body material              | Spheroidal cast iron |
| Flow [L/min]               | 150                  |
| IN port                    | 3/4" BSP             |
| OUT port                   | 3/4" BSP             |
| Return tank "T"            | 3/4" BSP             |
| Weight [Kg]                | 6,0                  |
| Pressure setting [bar]     | 190                  |
| Relief valve type          | Direct               |
| Pneumatic connections [mm] | Ø6x4                 |
|                            |                      |
|                            |                      |

## PORTS IDENTIFICATION



## PNEUMATIC CONNECTIONS