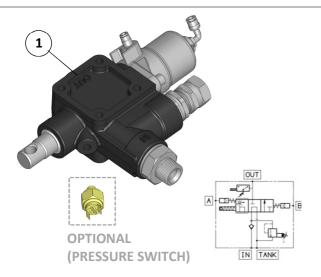

TIPPING VALVE (SIDE PORTS)

## Part No: VR2DK0H1ALMXMX5B11

ID code: 00011052

(Rev 02.2020) - Subject to change without notice

| REF | ITEM DESCRIPTION | Q.TY |
|-----|------------------|------|
| 1   | Tipping valve    | 1    |
|     |                  |      |
|     |                  |      |
|     |                  |      |

## \*1= REST POSITION \*2= TIPPING \*3= LOWERING \*2 15.5 262 N.4 holes Ø8.5

| Functioning                | Pneumatic            |
|----------------------------|----------------------|
| Body material              | Spheroidal cast iron |
| Flow [L/min]               | 150                  |
| IN port                    | 3/4" BSP             |
| OUT port                   | 3/4" BSP             |
| Return tank "T"            | 3/4" BSP             |
| Weight [Kg]                | 6,0                  |
| Pressure setting [bar]     | 190                  |
| Relief valve type          | Direct               |
| Pneumatic connections [mm] | Ø6x4                 |
|                            |                      |
|                            |                      |