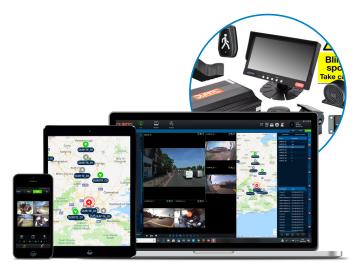

## **LIVE STREAM & COMPLY**

DVS PSS compliant Kit with 4G DVR to Record & Live Stream

Manage your fleets effectively & remotely with real-time tracking & alerts.

#### PROGRESSIVE SAFE SYSTEM WITH 4G DVR & DURITE LIVE\*

Full fleet management & incident recording.

Compliant DVR kit is supplied with 1 x AHD monitor, 1 x DVR, 1 x BSIS & MOIS camera system, 1 x side camera, 1 x rear camera, 1 x low speed trigger & left turn speaker, 1 x warning sign & leads.

\*\*12-month subscription required to access the Durite Live portal (0-876-99).

Here at Durite, not only do we supply best-in-class Vehicle Safety Equipment with type approvals and extended warranty, we also work with Approved Installers nationwide to ensure the installation is carried out to the highest standard.