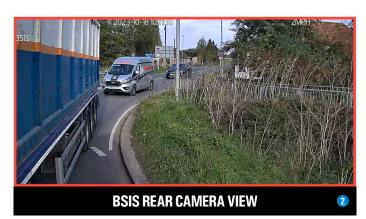

#### **PROGRESSIVE SAFE SYSTEM WITH DVR**

Compliant DVR kit is supplied with 1 x AHD monitor, 1 x DVR, 1 x BSIS & MOIS camera system, 1 x side camera, 1 x rear camera, 1 x low speed trigger & left turn speaker, 1 x warning sign & leads.

#### PROGRESSIVE SAFE SYSTEM WITH 4G DVR & DURITE LIVE\*

Full fleet management & incident recording.

Compliant DVR kit is supplied with 1 x AHD monitor, 1 x DVR, 1 x BSIS & MOIS camera system, 1 x side camera, 1 x rear camera, 1 x low speed trigger & left turn speaker, 1 x warning sign & leads.