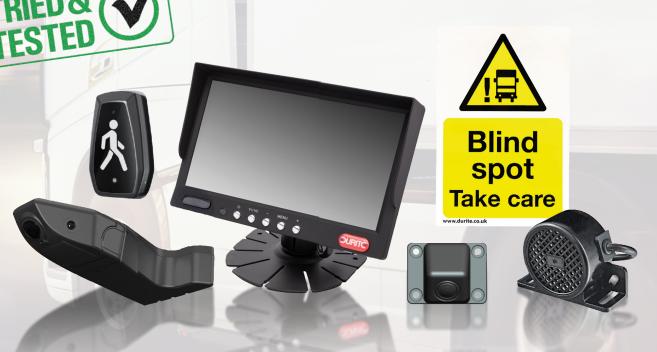

#### **PROGRESSIVE SAFE SYSTEM**

Complete Progressive Safe System (PSS).

Includes AHD monitor, BSIS and MOIS cameras with warning buzzer, left turn speaker, warning sign & low speed trigger module.

Our "All-in-one" DVS Progressive Safe System meet the requirement set by Transport for London (TfL) and improve visibility and safety.

#### **PROGRESSIVE SAFE SYSTEM WITH DVR**

Compliant DVR kit is supplied with 1 x AHD monitor, 1 x DVR, 1 x BSIS & MOIS camera system, 1 x side camera, 1 x rear camera, 1 x low speed trigger & left turn speaker, 1 x warning sign & leads.

#### PROGRESSIVE SAFE SYSTEM WITH 4G DVR & DURITE LIVE\*

Full fleet management & incident recording.

Compliant DVR kit is supplied with 1 x AHD monitor, 1 x DVR, 1 x BSIS & MOIS camera system, 1 x side camera, 1 x rear camera, 1 x low speed trigger & left turn speaker, 1 x warning sign & leads.