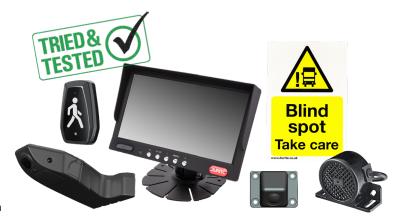

#### **PROGRESSIVE SAFE SYSTEM**

Complete Progressive Safe System (PSS).

Includes AHD monitor, BSIS and MOIS cameras with warning buzzer, left turn speaker, warning sign & low speed trigger module.

Our "All-in-one" DVS Progressive Safe System meet the requirement set by Transport for London (TfL) and improve visibility and safety.

Extensive coverage down the side and front of the vehicle.

- Comes with a 2-year extended warranty
- · Installation services available

✓ SMART AI TECHNOLOGY ✓ COMPLETELY ELIMINATE BLIND SPOTS **✓ QUICKER INSTALLATION** 