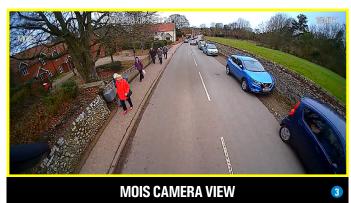

#### REDUCE THE RISK OF ROAD COLLISIONS AND THE NUMBER OF FALSE ALERTS, MINIMISE THE SENSORY OVERLOAD EXPERIENCED BY DRIVERS.

**BSIS FRONT CAMERA VIEW** 

\* Class V & VI mirrors or camera monitoring system (CMS) (R46 approved), & side under-run protection also required to ensure full compliance with the DVS requirements.