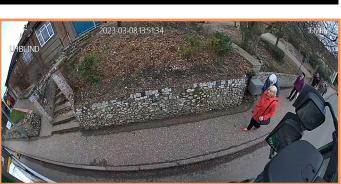

#### REDUCE THE RISK OF ROAD COLLISIONS AND THE NUMBER OF FALSE ALERTS, MINIMISE THE SENSORY OVERLOAD EXPERIENCED BY DRIVERS.

**BSIS FRONT CAMERA VIEW** 

\* Class V & VI mirrors or camera monitoring system (CMS) (R46 approved), & side under-run protection also required to ensure full compliance with the DVS requirements.