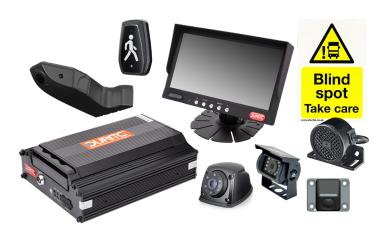

#### **PROGRESSIVE SAFE SYSTEM**

Complete Progressive Safe System (PSS).

Includes AHD monitor, BSIS and MOIS cameras with warning buzzer, left turn speaker, warning sign & low speed trigger module.

Our "All-in-one" DVS Progressive Safe System meet the requirement set by Transport for London (TfL) and improve visibility and safety.

#### **PROGRESSIVE SAFE SYSTEM WITH DVR**

Compliant DVR kit is supplied with 1 x AHD monitor, 1 x DVR, 1 x BSIS & MOIS camera system, 1 x side camera, 1 x rear camera, 1 x low speed trigger & left turn speaker, 1 x warning sign & leads.

#### PROGRESSIVE SAFE SYSTEM WITH 4G DVR & DURITE LIVE\*

Full fleet management & incident recording.

Compliant DVR kit is supplied with 1 x AHD monitor, 1 x DVR, 1 x BSIS & MOIS camera system, 1 x side camera, 1 x rear camera, 1 x low speed trigger & left turn speaker, 1 x warning sign & leads.