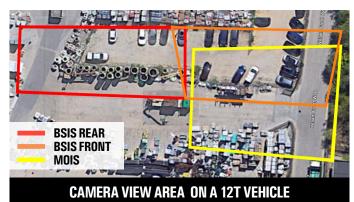

Extensive coverage down the side and front of the vehicle.

- Comes with a 2-year extended warranty
- · Installation services available

✓ SMART AI TECHNOLOGY ✓ COMPLETELY ELIMINATE BLIND SPOTS **✓ QUICKER INSTALLATION** 

#### REDUCE THE RISK OF ROAD COLLISIONS AND THE NUMBER OF FALSE ALERTS, MINIMISE THE SENSORY OVERLOAD EXPERIENCED BY DRIVERS.

**BSIS FRONT CAMERA VIEW** 

\* Class V & VI mirrors or camera monitoring system (CMS) (R46 approved), & side under-run protection also required to ensure full compliance with the DVS requirements.