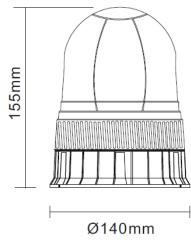

## **Technical Drawing** (not to scale)

Current 0.75A @ 12VDC

No. Of LED's 40

Operating temperature -30 / +50 °C

Lens material PC

Dimensions See above diagram
Approvals E Mark ECE EMC R10

Protection IP55

The information contained in this document is correct to the best of our knowledge at the time of printing. However, specifications may change at any time without notice.