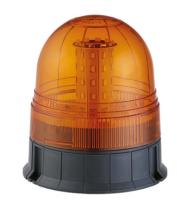

### Part No. 0-445-08

Durite Beacon. LED, 12/24VDC Three Bolt Mount. IP55. Double, Six and Rotating Flash. ECE R10