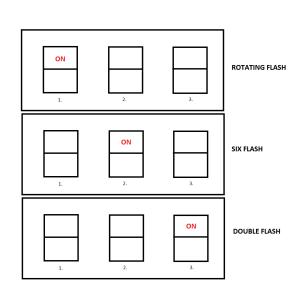

#### Additional Information:

To select flash pattern remove lens by turning anti clockwise and select flash pattern by choosing the appropriate dip switch.

- 1. Rotating Flash
- 2. Six Flash
- 3. Double Flash