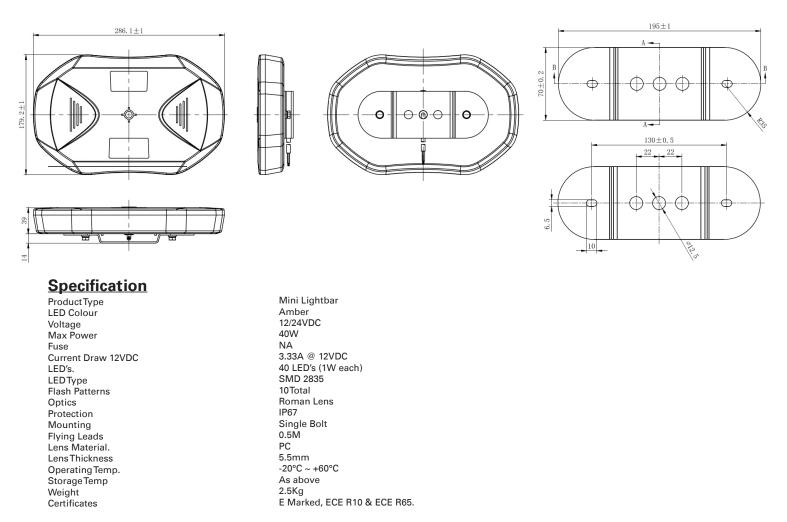

## Part No. 0-443-46

Durite's Mini LED Lightbar. Amber LED's. 12/24VDC. 40W. IP67. 10 Flash Patterns. Single Bolt. E Marked Approved to ECE R10 EMC & R65.

Wire Functions: **Black : Negative Polarity Red : Positive Polarity** Yellow = Flash Pattern Select. (Connect this to Earth momentarily to change the flash pattern).