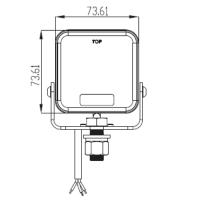

Additional Information: Wire Colours Red = +VE Black = -VE Blue= Flash Pattern Select / Sync White = Asynchronization

Technical Drawing (not to scale)