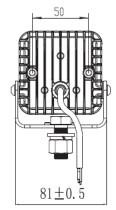

Additional Information: Wire Colours Red = +VE Black = -VE Blue= Flash Pattern Select / Sync White = Asynchronization

Technical Drawing (not to scale)