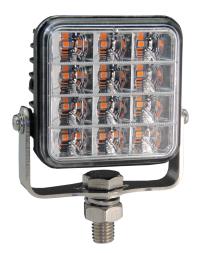

#### Part No. 0-442-00

Durite's LED Work light Warning Lamp. ECE R65. 10-30VDC.12 amber LEDs. 10 Flash Patterns, 8.5W Max PC Lens, Aluminum Alloy Housing. IP67 Bracket/Surface mount. Working Temperature:-30 ~65°C. 0.4m flying leads.

Additional Information: Wire Colours Red = +VE Black = -VE Blue= Flash Pattern Select / Sync White = Asynchronization

Technical Drawing (not to scale)