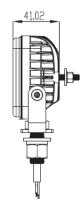

Additional Information: Wire Colours Red = +VE Black = -VE Blue= Flash Pattern Select / Sync White = Asynchronization

Technical Drawing (not to scale)