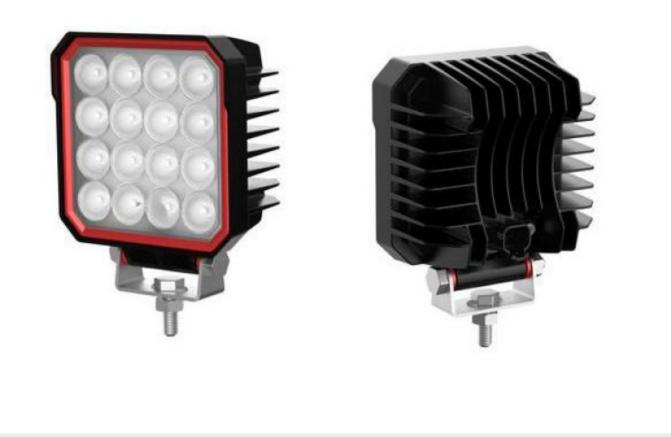

## 0-421-22 - ADR LED Worklamp with DT Connector

Durite ADR Approved Worklamp with DT Connector. Square 48W LED Work Lamp with 4320 Lumens. Colour Temperature: 6000-6500K. IP67 / IP69K. PC Lens, Aluminium Housing, SS304 Brackets. E Marked R10 (EMC) & R148 (Reverse). CE, RoHS. ADR.

## **TECHNICAL SPECIFICATIONS**

| Туре                  | LED Worklight (ADR Approved) with DT Connector          |
|-----------------------|---------------------------------------------------------|
| Voltage               | 9-32VDC                                                 |
| LED's                 | 16 x 3W LED                                             |
| Power                 | 48W                                                     |
| Current Draw          | 1.98A at 12VDC. 099A at 24VDC.                          |
| Lumens                | 4320 Lumens                                             |
| IP Rating             | IP67 / IP69K                                            |
| Material Construction | Aluminium with PC Lens. Bracket SS304                   |
| Weight                | 0.650Kg                                                 |
| Dimensions            | Please see below                                        |
| Operating Temperature | -40°C to +60°C                                          |
| Storage Temperature   | -40°C to +60°C                                          |
| Certificate           | CE, E Mark R10 (EMC) R148 (Reverse), RoHS, ADR Approved |