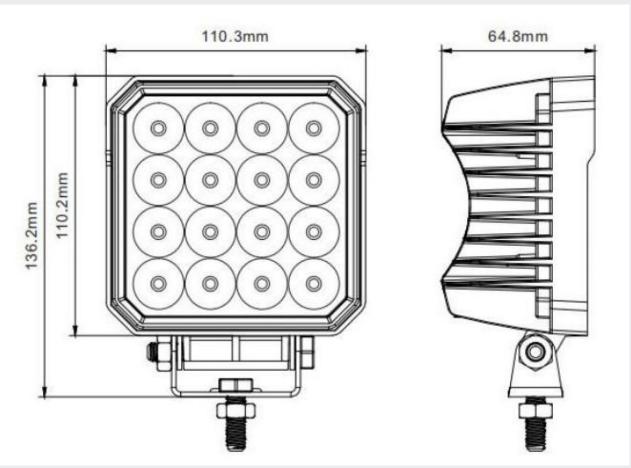

|
| Current Draw          | 1.98A at 12VDC. 099A at 24VDC.                          |
| Lumens                | 4320 Lumens                                             |
| IP Rating             | IP67 / IP69K                                            |
| Material Construction | Aluminium with PC Lens. Bracket SS304                   |
| Weight                | 0.650Kg                                                 |
| Dimensions            | Please see below                                        |
| Operating Temperature | -40°C to +60°C                                          |
| Storage Temperature   | -40°C to +60°C                                          |
| Certificate           | CE, E Mark R10 (EMC) R148 (Reverse), RoHS, ADR Approved |

## **TECHNICAL DRAWING**