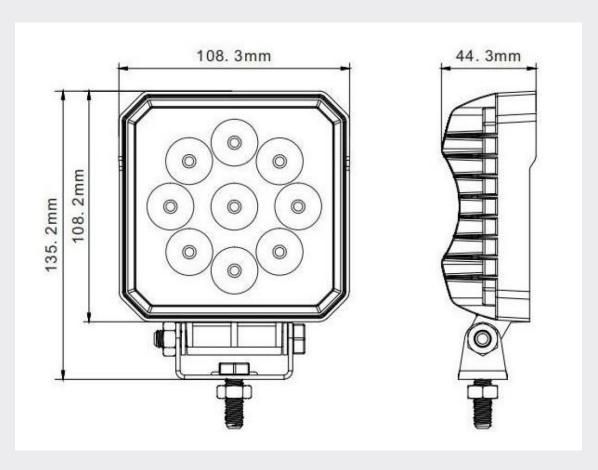

| 9-32VDC                               |
| LED's                 | 9 x 3W LED                            |
| Power                 | 27W                                   |
| Current Draw          | 1.12A at 12VDC. 0.56A at 24VDC.       |
| Lumens                | 2430 Lumens                           |
| IP Rating             | IP67 / IP69K                          |
| Material Construction | Aluminium with PC Lens. Bracket SS304 |
| Weight                | 0.450Kg                               |
| Dimensions            | Please see below                      |
| Operating Temperature | -40°C to +60°C                        |
| Storage Temperature   | -40°C to +60°C                        |
| Certificate           | CE, E Mark R10, RoHS, ADR Approved    |

## **TECHNICAL DRAWING**