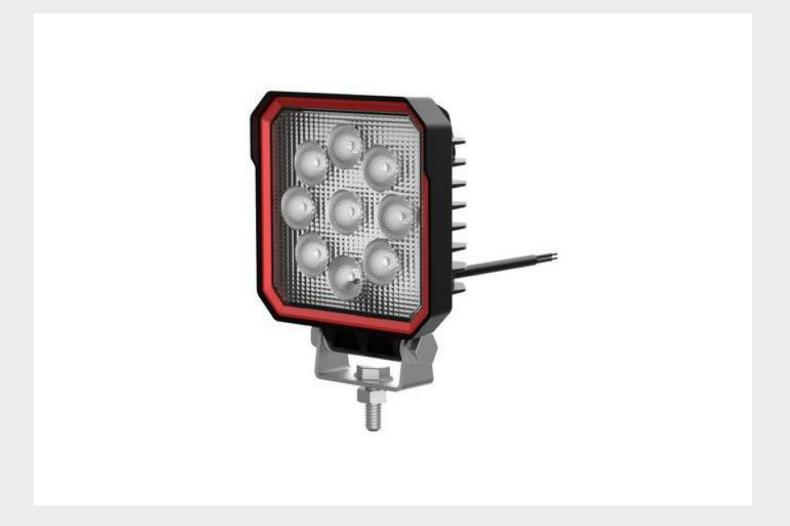

# 0-421-20 - ADR LED Worklamp

Durite ADR Approved Worklamp. Square 27W LED Work Lamp with 2430 Lumens. Colour Temperature: 6000-6500K. IP67 / IP69K. PC Lens, Aluminium Housing, SS304 Brackets. 35cm Fly Lead. E Marked R10 (EMC),. CE, RoHS. ADR.

### **TECHNICAL SPECIFICATIONS**

| Туре                  | LED Worklight (ADR Approved)          |
|-----------------------|---------------------------------------|
| Voltage               | 9-32VDC                               |
| LED's                 | 9 x 3W LED                            |
| Power                 | 27W                                   |
| Current Draw          | 1.12A at 12VDC. 0.56A at 24VDC.       |
| Lumens                | 2430 Lumens                           |
| IP Rating             | IP67 / IP69K                          |
| Material Construction | Aluminium with PC Lens. Bracket SS304 |
| Weight                | 0.450Kg                               |
| Dimensions            | Please see below                      |
| Operating Temperature | -40°C to +60°C                        |
| Storage Temperature   | -40°C to +60°C                        |
| Certificate           | CE, E Mark R10, RoHS, ADR Approved    |