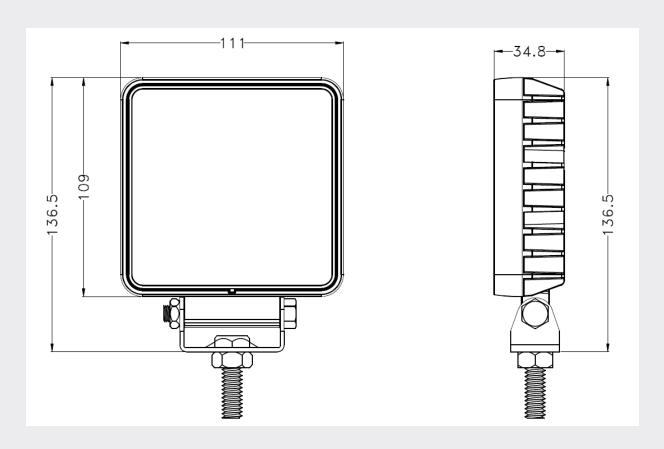

## **TECHNICAL DRAWING**

## **TECHNICAL SPECIFICATIONS**

| Туре                  | Work Lamp Square                      |
|-----------------------|---------------------------------------|
| Voltage               | 10-30VDC                              |
| LED's                 | 30 x 1W (OSRAM)                       |
| Power                 | 30W                                   |
| Current Draw          | 2.1A @ 12V/ 1.05A @ 24V               |
| Lumens                | 2500 Lumens                           |
| IP Rating             | IP67                                  |
| Material Construction | Aluminium with PC Lens. Bracket SS304 |
| Weight                | 0.580Kg                               |
| Dimensions            | Please see below                      |
| Operating Temperature | -40°C ~ +60°C                         |
| Storage Temperature   | -45°C ~ +65°C                         |
| Certificate           | CE, E Mark R10 EMC                    |