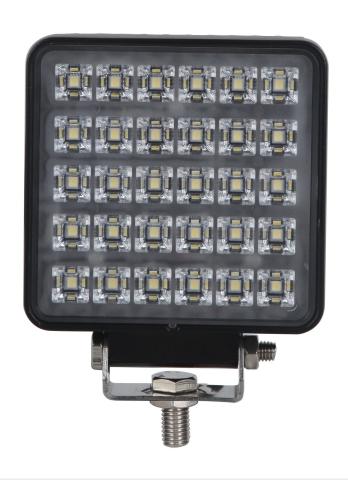

# 0-420-34 - 10-30V Work Lamp with OSRAM LED's and Hive Lens

Durite 4" Square Worklamp with OSRAM LED's and hive lens for ultimate light distribution. 10-30V. 30W, Osram 1W/LED Diecast aluminum housing, stainless steel SS304 bracket. Flood beam. IP67. Black. About 50,000 hours life time. 2500 Lumens. Lux:1 lux @ 80 meter. E Marked R10

## **TECHNICAL SPECIFICATIONS**

| Туре                  | Work Lamp Square                      |
|-----------------------|---------------------------------------|
| Voltage               | 10-30VDC                              |
| LED's                 | 30 x 1W (OSRAM)                       |
| Power                 | 30W                                   |
| Current Draw          | 2.1A @ 12V/ 1.05A @ 24V               |
| Lumens                | 2500 Lumens                           |
| IP Rating             | IP67                                  |
| Material Construction | Aluminium with PC Lens. Bracket SS304 |
| Weight                | 0.580Kg                               |
| Dimensions            | Please see below                      |
| Operating Temperature | -40°C ~ +60°C                         |
| Storage Temperature   | -45°C ~ +65°C                         |
| Certificate           | CE, E Mark R10 EMC                    |