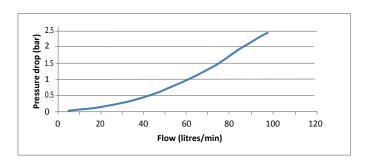

### **Performance**

| Max working pressure            | 250 bar   |
|---------------------------------|-----------|
| Peak pressure                   | 350 bar   |
| Max pump flow P>A               | 90 Litres |
| Rated return flow A>T           | 85 Litres |
| Maximum back pressure A>T       |           |
| at this flow (viscosity=15 cSt) |           |
| 40 degrees                      | 2 bar     |