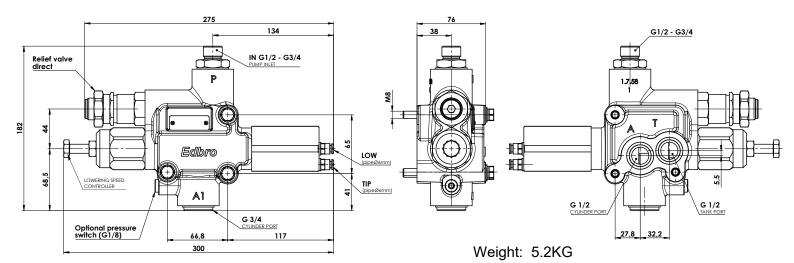

### **Performance**

| Max working pressure            | 250 bar   |
|---------------------------------|-----------|
| Peak pressure                   | 350 bar   |
| Max pump flow P>A               | 90 Litres |
| Rated return flow A>T           | 85 Litres |
| Maximum back pressure A>T       |           |
| at this flow (viscosity=15 cSt) |           |
| 40 degrees                      | 2 bar     |