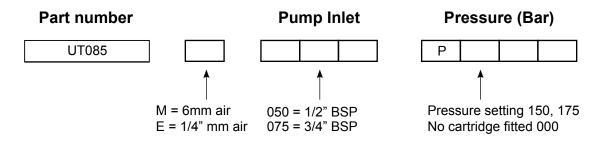

## **Hydraulic Valves:**

UT085xxxxPxxx



### Hydraulic Control Valve for Tipper Applications - UT085xxxxPxxx



- Fully proportional excellent lowering control when loaded
- No system filtration required
- · High flow capacity for reduced cycle times
- Compact and lightweight
- Interchangeable with previous CT valve range
- Multiple mounting options
- Pressure switch point provided
- Single pressure relief valve cartridges available





### **Performance**

| Max working pressure            | 250 bar   |
|---------------------------------|-----------|
| Peak pressure                   | 350 bar   |
| Max pump flow P>A               | 90 Litres |
| Rated return flow A>T           | 85 Litres |
| Maximum back pressure A>T       |           |
| at this flow (viscosity=15 cSt) |           |
| 40 degrees                      | 2 bar     |



# Hydraulic Valves:

UT085xxxxPxxx



### Hydraulic Control Valve for Tipper Applications - UT085xxxxPxxx

### Oil & Filtration

- This valve is designed for tipper systems without filtration.
- The oil should be a good quality hydraulic oil to ISO 6743/4 HM32 for -15 to +80C working temperature.
- For extended life or for higher duty applications 60um absolute return line filtration is