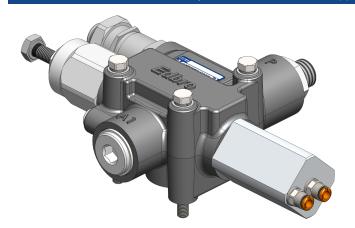

### Hydraulic Control Valve for Tipper Applications - UT085xxxxPxxx

- Fully proportional excellent lowering control when loaded
- No system filtration required
- · High flow capacity for reduced cycle times
- Compact and lightweight
- Interchangeable with previous CT valve range
- Multiple mounting options
- Pressure switch point provided
- Single pressure relief valve cartridges available