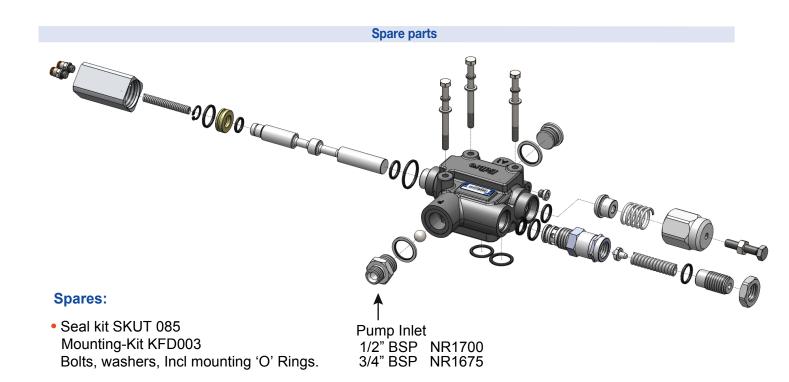

| Port "T" Hose Connection |             |
|                                       | 1/2" BSP                                                    | 1/2" BSP                 | AK91        |
|                                       | 3/4" BSP                                                    | 3/4" BSP                 | AK92        |
| Body Raised Warning Kit               | Kit Includes (Switch 1/8" BSP, Washer, Cover, Lamp, Buzzer, |                          | SA2924      |
|                                       | Cable)                                                      |                          |             |
| Pressure Switch                       | DIN 72 585-A1-2.1-Sn/K2 Connector                           |                          | PM544       |