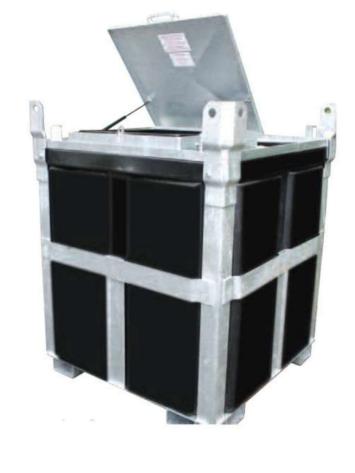

## 950 LITRE U.N. APPROVED BUNDED DIESEL POLYCUBE c/w 12V PUMP BLACK

**OUTER BUND TANK**: Corrosion free, Robust Heavy Duty Polyethylene outer bund tank.

Heavy Duty Polyethylene inner tank to prevent fuel contamination.

Moulded in trigger nozzle storage.

2" filler cap. Contents gauge.

Pressure relief valve. 1" manual vent valve fitted. Fittings to run two generators simultaneously with the lid locked. The inner tank is also approved for 10 years.

**FRAME**: Galvanised 5mm steel frame. c/w built in fork sockets on all sides. Four corner lifting eyes. Gas strut assisted secure lockable steel access lid.

**STORAGE**: Approved to stack 2 high when full and 3 high when empty.

**FINISH**: Black Polyethylene outer tank as standard. Other colours available.

Galvanised frame and lid.

**BRIMFUL CAPACITY**: 985 Litre

DIMENSIONS: (Approx) Width: 1213mm Length: 1213mm Height: 1410mm overall