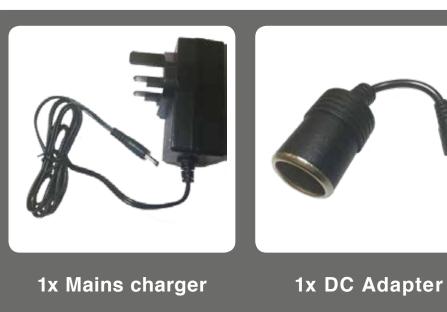

atts     | 4.3 Hours       |
| AC FAN               | <b>®</b>          | 40 Watts     | 3.2 Hours       |
| LAPTOP               |                   | 60 Watts     | 2.1 Hours       |
| LARGE TV (50")       |                   | 70 Watts     | 1.8 Hours       |
| HAIR STRAIGHTENERS   | 4                 | 75 Watts     | 1.7 Hours       |
| XBOX ONE             |                   | 90 Watts     | 1.4 Hours       |
| PLAYSTATION          | (30 de)           | 90 Watts     | 1.4 Hours       |
| MUSIC SYSTEM         | A                 | 100 Watts    | 1.3 Hours       |

### Fast recharge









**AC UK plug socket** 

with inbuilt controller & compatible panel

DC 12v socket

6-8 hours to recharge via mains and car, solar will depend on panel and conditions

### Included accessories











1x MC4 Solar cable

1x Car charger

# Technical specifications









High efficiency solar charging



Accessories Included

| Input Voltage (AC charging)                | 230V-15V 2A<br>(typical charging time 6-8 hours)                                 |  |
|--------------------------------------------|----------------------------------------------------------------------------------|--|
| Input Voltage (DC charging - car)          | 12V-15V 2A<br>(typical charging time 6-8 hours)                                  |  |
| Input Voltage<br>(Solar charging optional) | 12V panel @ Max 2A<br>(typical charging time 6-8 hours)                          |  |
| Output Voltage (Inverter)                  | 230V 50Hz Modified Sine Wave through universal socket (UK/EU)                    |  |
|