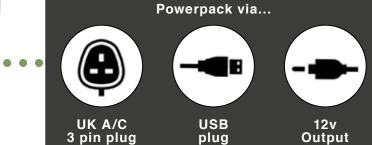

### Fast recharge

**AC UK plug socket** 

with inbuilt controller & compatible panel

DC 12v socket

6-8 hours to recharge via mains and car, solar will depend on panel and conditions