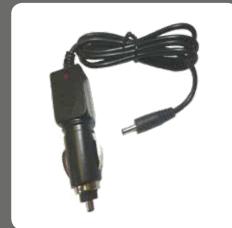

| 4.3 Hours       |
| AC FAN               | <b>®</b>          | 40 Watts     | 3.2 Hours       |
| LAPTOP               |                   | 60 Watts     | 2.1 Hours       |
| LARGE TV (50")       |                   | 70 Watts     | 1.8 Hours       |
| HAIR STRAIGHTENERS   | 4                 | 75 Watts     | 1.7 Hours       |
| XBOX ONE             |                   | 90 Watts     | 1.4 Hours       |
| PLAYSTATION          | (30 de)           | 90 Watts     | 1.4 Hours       |
| MUSIC SYSTEM         | A                 | 100 Watts    | 1.3 Hours       |

### Fast recharge









**AC UK plug socket** 

with inbuilt controller & compatible panel

DC 12v socket

6-8 hours to recharge via mains and car, solar will depend on panel and conditions

### Included accessories











1x MC4 Solar cable

1x Car charger

# Technical specifications









High efficiency solar charging



Accessories Included

| Input Voltage (AC charging)                | 230V-15V 2A<br>(typical charging time 6-8 hours)                                 |  |
|--------------------------------------------|----------------------------------------------------------------------------------|--|
| Input Voltage (DC charging - car)          | 12V-15V 2A<br>(typical charging time 6-8 hours)                                  |  |
| Input Voltage<br>(Solar charging optional) | 12V panel @ Max 2A<br>(typical charging time 6-8 hours)                          |  |
| Output Voltage (Inverter)                  | 230V 50Hz Modified Sine Wave through universal socket (UK/EU)                    |  |
| Out