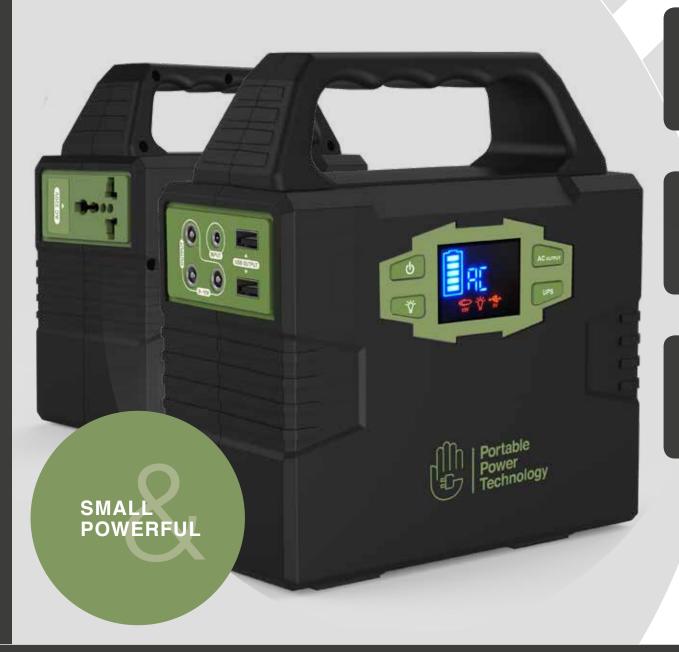

150Wh

**Lithium Battery** 

1.5Kg

**Super Lightweight** 

100W

**MSW Inverter** 