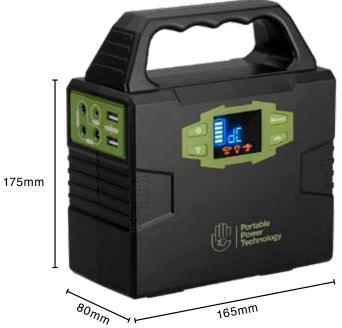

# Technical specifications

High efficiency solar charging

Accessories Included

| Input Voltage (AC charging)                | 230V-15V 2A<br>(typical charging time 6-8 hours)                                 |  |
|--------------------------------------------|----------------------------------------------------------------------------------|--|
| Input Voltage (DC charging - car)          | 12V-15V 2A<br>(typical charging time 6-8 hours)                                  |  |
| Input Voltage<br>(Solar charging optional) | 12V panel @ Max 2A<br>(typical charging time 6-8 hours)                          |  |
| Output Voltage (Inverter)                  | 230V 50Hz Modified Sine Wave through universal socket (UK/EU)                    |  |
| Output Power (Inverter)                    | 100W (continuous) 120W (Max)                                                     |  |
| Output Voltage (DC)                        | 3 x 12V DC (120W total)                                                          |  |
| USB Output                                 | 2 x 5V @ 3.1A total                                                              |  |
| 39 LED light panel                         | Two illumination modes: 63 Lumens (Low) and 210 Lumens (High) Max 72 hours light |  |
| Dimensions                                 | 165 x 80 x 175mm (L x D x H)                                                     |  |
| Battery Capacity                           | 3.7V @ 40.8Ah (150 Watt Hour)                                                    |  |
| Weight                                     | 1.5Kg                                                                            |  |
| Operating temperature range                | -20 deg C to +60 deg C                                                           |  |
| Warranty                                   | 1 year                                                                           |  |