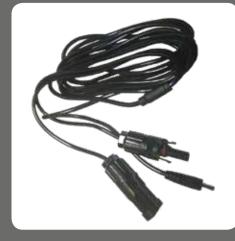

ts     | 4.3 Hours       |
| AC FAN               | <b>®</b>          | 40 Watts     | 3.2 Hours       |
| LAPTOP               |                   | 60 Watts     | 2.1 Hours       |
| LARGE TV (50")       |                   | 70 Watts     | 1.8 Hours       |
| HAIR STRAIGHTENERS   | 4                 | 75 Watts     | 1.7 Hours       |
| XBOX ONE             |                   | 90 Watts     | 1.4 Hours       |
| PLAYSTATION          | (30 de)           | 90 Watts     | 1.4 Hours       |
| MUSIC SYSTEM         | A                 | 100 Watts    | 1.3 Hours       |

### Fast recharge









**AC UK plug socket** 

with inbuilt controller & compatible panel

DC 12v socket

6-8 hours to recharge via mains and car, solar will depend on panel and conditions

### Included accessories











1x MC4 Solar cable

1x Car charger

# Technical specifications









High efficiency solar charging



Accessories Included

| Input Voltage (AC charging)                | 230V-15V 2A<br>(typical charging time 6-8 hours)                                 |  |
|--------------------------------------------|----------------------------------------------------------------------------------|--|
| Input Voltage (DC charging - car)          | 12V-15V 2A<br>(typical charging time 6-8 hours)                                  |  |
| Input Voltage<br>(Solar charging optional) | 12V panel @ Max 2A<br>(typical charging time 6-8 hours)                          |  |
| Output Voltage (Inverter)                  | 230V 50Hz Modified Sine Wave through universal socket (UK/EU)                    |  |
| O