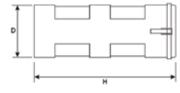

| Part No.   | Width (W) | Height (H) | Depth (D) | Description                                                    |
|------------|-----------|------------|-----------|----------------------------------------------------------------|
| BJB231     | 285mm     | 570mm      | 260mm     | Extinguisher Case – Suits FE-PD6G <b>6kg</b> fire extinguisher |
| BJB231 FIX |           |            |           | Fixing bracket to suit BJB231                                  |
| BJB19E     | 280mm     | 510mm      | 220mm     | Extinguisher Case – Suits FE- <b>PD6G</b>                      |
| BJB19EF    | 280mm     | 510mm      | 220mm     | As BJB 19E, includes Universal Fixing Kit                      |
| BJB20E     | 280mm     | 650mm      | 240mm     | Extinguisher Case – Suits FE- <b>PD9G</b>                      |
| BJB20EF    | 280mm     | 650mm      | 240mm     | As BJB 20E, includes Universal Fixing Kit                      |
| BJB19FIX   | -         | _          | _         | Universal Fitting Kit – Suits both BJB19E and<br>BJB20E        |