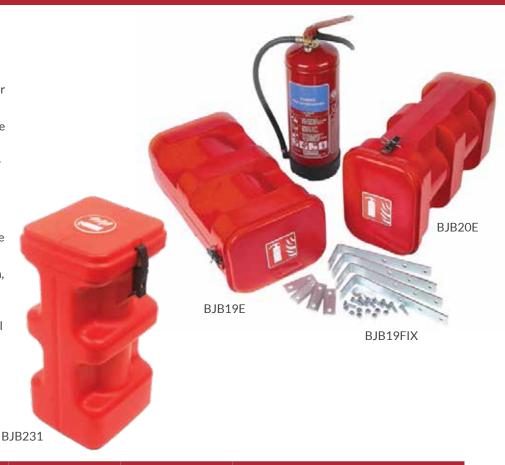

# Top Loading Fire Extinguisher Cases 6Kg & 9Kg

### **Product Information**

- Designed specifically to hold FE-PD6G and FE-PD9G Dry Powder Extinguisher (please see Fire Extinguisher Page)
- Ideal for general fitment, or when space is at a premium
- Suitable for surface mounting or under hanging fitment
- 4 different fitment configurations possible
- Quick release lid which falls clear of the box for fast access.
- Lightweight Polyethylene construction, good chemical and impact resistance, fitted with waterproof seal
- Available with or without the Universal Fitting Kit

| Part No.   | Width (W) | Height (H) | Depth (D) | Description                                                    |
|------------|-----------|------------|-----------|----------------------------------------------------------------|
| BJB231     | 285mm     | 570mm      | 260mm     | Extinguisher Case – Suits FE-PD6G <b>6kg</b> fire extinguisher |
| BJB231 FIX |           |            |           | Fixing bracket to suit BJB231                                  |
| BJB19E     | 280mm     | 510mm      | 220mm     | Extinguisher Case – Suits FE- <b>PD6G</b>                      |
| BJB19EF    | 280mm     | 510mm      | 220mm     | As BJB 19E, includes Universal Fixing Kit                      |
| BJB20E     | 280mm     | 650mm      | 240mm     | Extinguisher Case – Suits FE- <b>PD9G</b>                      |
| BJB20EF    | 280mm     | 650mm      | 240mm     | As BJB 20E, includes Universal Fixing Kit                      |
| BJB19FIX   | -         | _          | _         | Universal Fitting Kit – Suits both BJB19E and<br>BJB20E        |