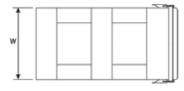

#### Narrow Surface Mount

Us

4 x L shape brackets

4 x backplates

8 x M8 bolts & nyloc nuts

## Wide Surface Mount

Use

4 x L shape brackets

2 x backplates

2 x washers (front fixing points)

4 x M8 bolts & nyloc nuts

Featherwing 47