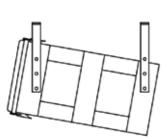

#### Wide Hanging

Use

Use

4 x L shape brackets

4 x backplates

8 x M8 bolts & nyloc nuts