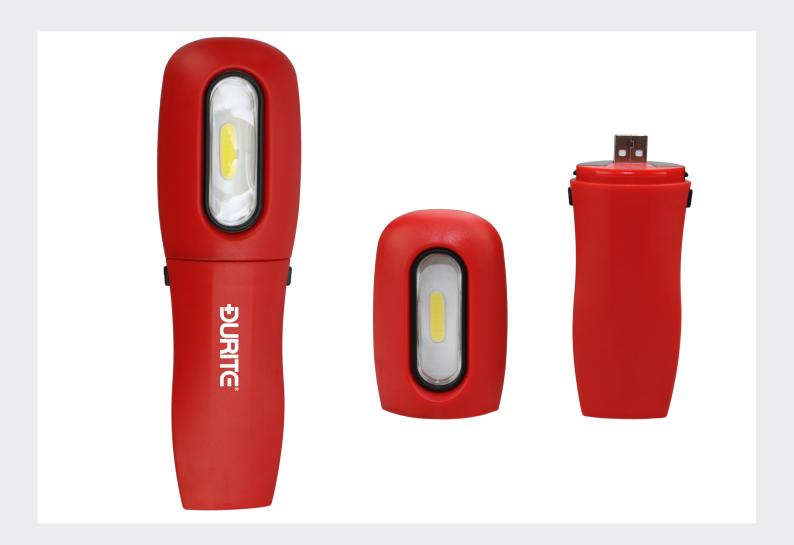

# 0-699-74 Mini 2W COB Inspection Lamp with USB Charging

Durite COB LED Inspection Lamp with magnet and hook. 2W COB LED. 220 Lumens Rechargeable Li-lon 3.7V 2200mAh battery. USB Direct Charging. IP20, CE Approved.

### **TECHNICAL SPECIFICATIONS**

| Туре                  | LED Inspection Lamp with magnet and hook |
|-----------------------|------------------------------------------|
| LED                   | СОВ                                      |
| Wattage               | 2W                                       |
| Battery               | Li-ion 18650 type 3.7V 2200mAh           |
| Brightness            | 220 Lumens                               |
| Runtime               | 4.5 Hours                                |
| Charging time         | 5 Hours                                  |
| Charging              | Direct USB                               |
| Dimension             | Please see below                         |
| Weight                | 0.140Kg                                  |
| Protection            | IP20                                     |
| Operation Temperature | -20°C to +50°C                           |
| Material              | ABS housing, PC lens.                    |
| Certificate           | CE                                       |