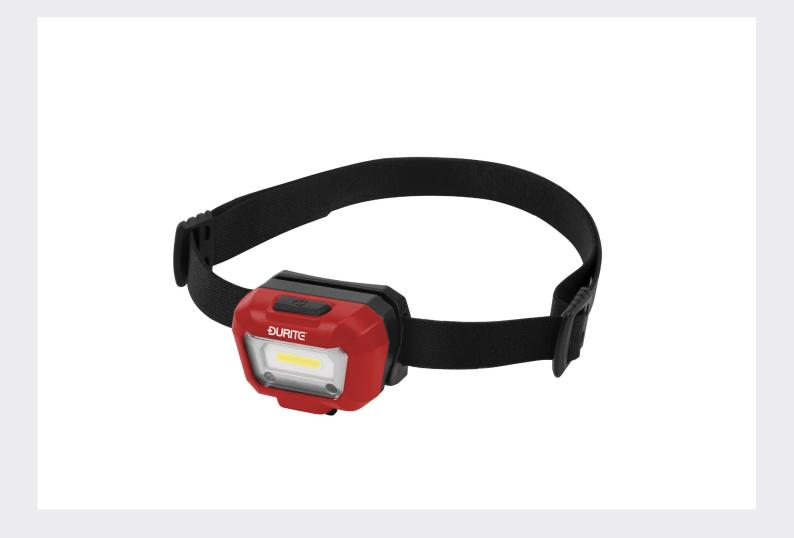

#### 0-699-61 - 2W LED COB Mini Headtorch with motion sensor

Durite Mini Headtorch. Chips: High quality COB LED, 6,500K, Switch Model / Luminous flux /Run time :1. High 200lm / 2 hours, 2. Eco mode: 100lm / 4 hours. 3. Sense Mode 200lm / 1.5 hours. Battery: Rechargeable high quality 3.7V 600mAh Liion. Charger: 1m USB cable. Material & Features: High impact housing and Lens. Strong Belt.10cm Smart motion sensor Led charging indicator, Green Blink -Charging, Green –Full

#### Additional Information:

To engage motion sensor press and hold the power button until the red LED is illuminated. To cancel press the power button once more.

# **TECHNICAL SPECIFICATIONS**

| Туре                  | 2W LED W COB Headtorch 6500K              |
|-----------------------|-------------------------------------------|
| Lumens                | 100-200 Lumens                            |
| Material              | High impact ABS+TPE housing, PC Lens      |
| Battery               | 3.7V, 600mAh Li-Ion Rechargeable          |
| Run time              | Eco Mode 4 Hours. High Power Mode 2 Hours |
| Charging Time         | 2.5 Hours                                 |
| Operating Temperature | -10°C to +40°C                            |
| Weight                | 0.030Kg                                   |
| Dimensions            | 30 * 46 * 32 mm                           |
| Protection            | IP54, IK07                                |
| Certificate           | CE, RoHS,                                 |