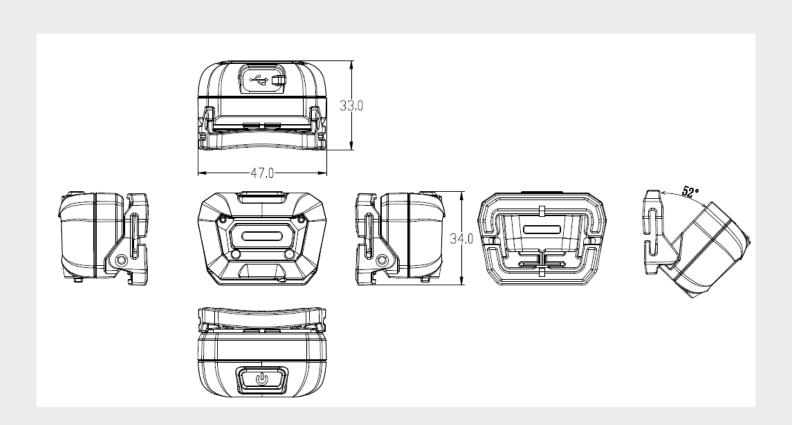

## **TECHNICAL DRAWING**

# **TECHNICAL SPECIFICATIONS**

| Туре                  | 2W LED W COB Headtorch 6500K              |
|-----------------------|-------------------------------------------|
| Lumens                | 100-200 Lumens                            |
| Material              | High impact ABS+TPE housing, PC Lens      |
| Battery               | 3.7V, 600mAh Li-Ion Rechargeable          |
| Run time              | Eco Mode 4 Hours. High Power Mode 2 Hours |
| Charging Time         | 2.5 Hours                                 |
| Operating Temperature | -10°C to +40°C                            |
| Weight                | 0.030Kg                                   |
| Dimensions            | 30 * 46 * 32 mm                           |
| Protection            | IP54, IK07                                |
| Certificate           | CE, RoHS,                                 |