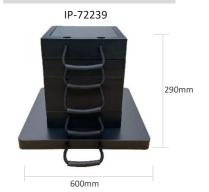

## **ECOSTAK PLUS MIX KIT 1**

IP-72238 190mm 600mm

- Weight 43.23kgs
- Load Capacity 50.00t
- 1 x Ecostak 50 Jacking Block
- 1 x Ecostak 100 Jacking Block
- Base Block (600x600x40mm)