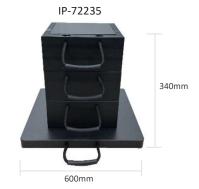

### **ECOSTAK PLUS 100 KIT 4**

IP-72236 440mm 600mm

- Weight 87.63kgs
- Load Capacity 110.00t
- 4 x Ecostak 100 Jacking Block
- Base Block (600x600x40mm)