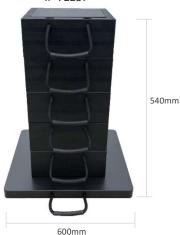

# **ECOSTAK PLUS 100 KIT 5**

IP-72237

- Weight 105.63kgs
- Load Capacity 130.00t
- 5 x Ecostak 100 Jacking Block
- Base Block (600x600x40mm)