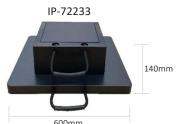

# IP-72233 140mm 600mm

- Weight 33.63kgs
- Load Capacity 40.00t
- 1 x Ecostak 100 Jacking Block • Base Block (600x600x40mm)

**ECOSTAK PLUS 100 KIT 1** 