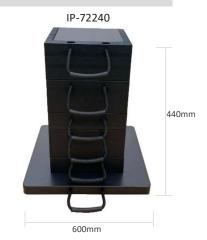

### **ECOSTAK PLUS 100 KIT 4**

IP-72236 440mm 600mm

- Weight 87.63kgs
- Load Capacity 110.00t
- 4 x Ecostak 100 Jacking Block
- Base Block (600x600x40mm)