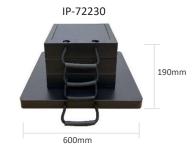

# IP-72233 140mm 600mm

- Weight 33.63kgs
- Load Capacity 40.00t
- 1 x Ecostak 100 Jacking Block • Base Block (600x600x40mm)

**ECOSTAK PLUS 100 KIT 1** 