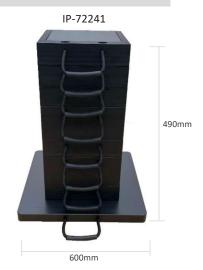

# **ECOSTAK PLUS 100 KIT 5**

IP-72237

- Weight 105.63kgs
- Load Capacity 130.00t
- 5 x Ecostak 100 Jacking Block
- Base Block (600x600x40mm)