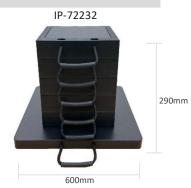

#### **ECOSTAK PLUS 100 KIT 3**

- Weight 69.63kgs
- Load Capacity 90.00t
- 3 x Ecostak 100 Jacking Block
- Base Block (600x600x40mm)