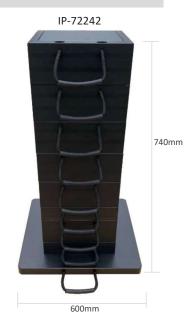

#### **ECOSTAK PLUS MIX KIT 5**

- Weight 142.83kgs
- Load Capacity 150.00t
- 2 x Ecostak 50 Jacking Block
- 6 x Ecostak 100 Jacking Block
- Base Block (600x600x40mm)