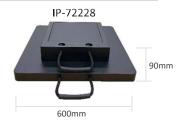

## **ECOSTAK PLUS 50 KIT 1**

- Weight 25.23kgs
- Load Capacity 30.00t
- 1 x Ecostak 50 Jacking Block
- Base Block (600x600x40mm)