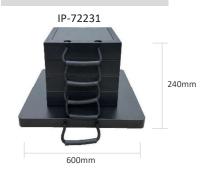

#### • Weight 51.63kgs

- Load Capacity 60.00t
  - 2 x Ecostak 100 Jacking Block

600mm

240mm

• Base Block (600x600x40mm)