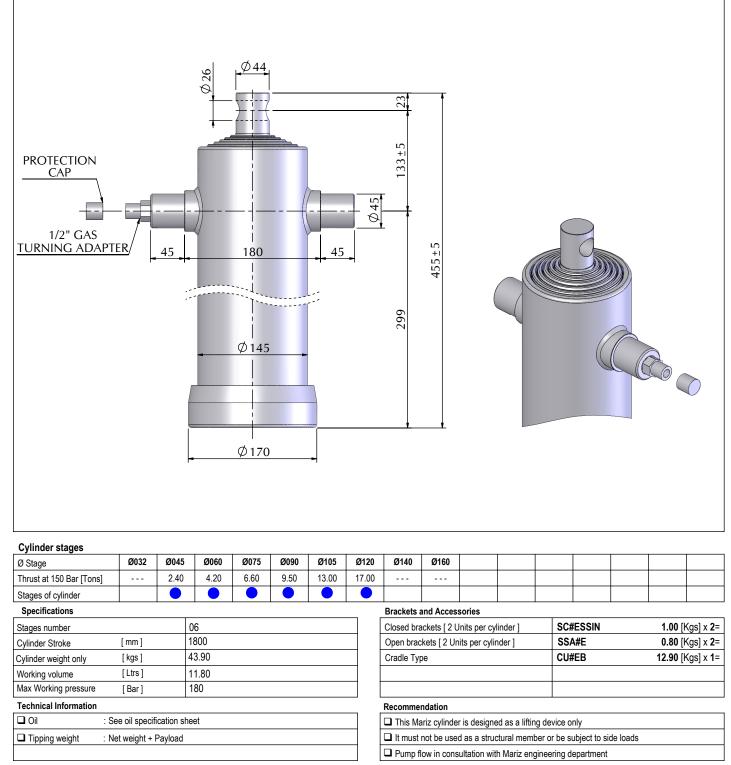

## **TELESCOPIC CYLINDER**

#### TYPE : AE

### SERIE : Ø145/6

CYL. TYPE

# AE 6/1800/145 - D=133

For Tipping Weight See Advices Below

**Technical Characteristics** 

#### Advices

All our cylinders are manufactured to suit the particular application in the differing world markets/climate. Should you require details of the exact lifting capacity of the cylinder that has been selected for your application/veichle then please contact our technical department who will be only pleased to explain or advise.