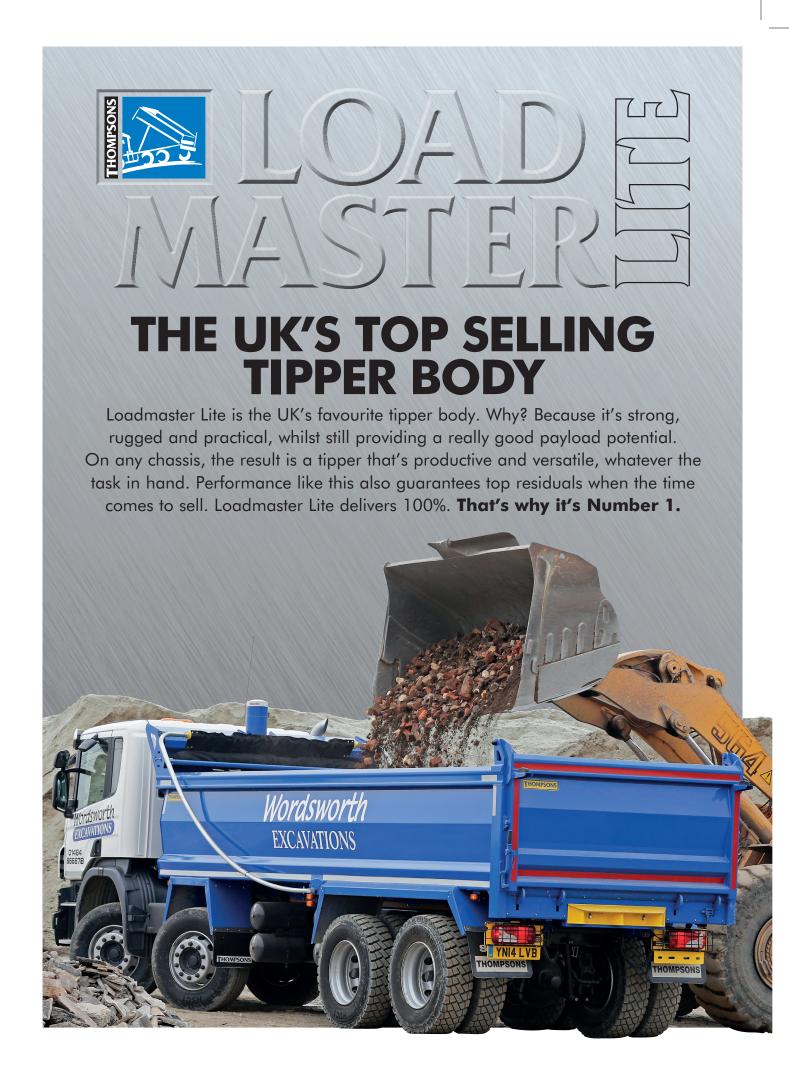

## WHAT MAKES LOADMASTER LITE A WINNER?

- Tough, wear resistant Hardox floor
- Single skin Hardox sides
- High payload potential
- Versatile, rugged and productive

"18 years ago, our company bought the first ever Loadmaster. It just looked so obviously right. There was an intelligence in its design that just set it apart from anything else that was then available. Obviously, we didn't know if it would work or not, but I'm a firm believer in that if something looks right, then usually it is right.