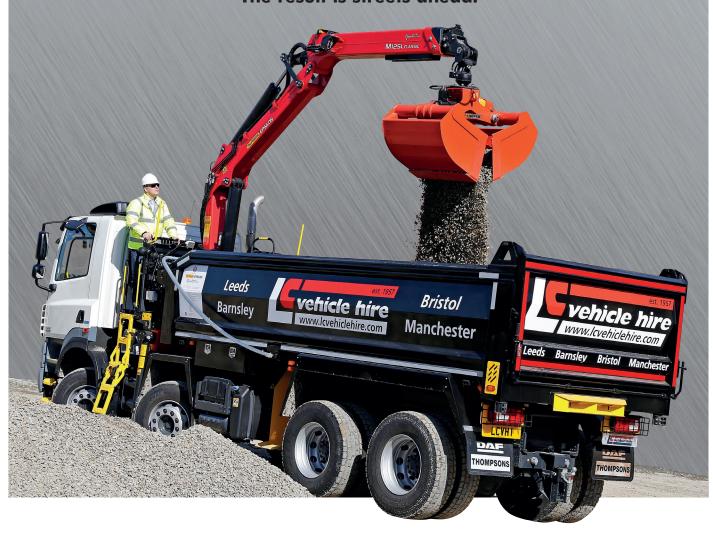

## THE NO 1 GRAB BODY FOR UTILITIES AND RENTALS

For tipper grab work, Loadmaster is the UK's No. 1 body. It's tough, dependable and reliable. Day in, day out, Loadmaster takes it all. But there's more. Loadmaster Grab is also the first choice because it's typically just one part of a highly sophisticated vehicle engineering package - all supplied and fitted by Thompsons.

The result is streets ahead.

## CHOOSE LOADMAST **GRAB BECAUSE:**

- Proven durability and reliability
- Reduced height headboard for easy body access
- Wide choice of cranes and ancillary items
- Full range of Health & Safety equipment
- Extensive options, including toolboxes,
- Engineered for practicality and crew safety
- Bespoke to individual requirements
- The complete Thompsons engineering package