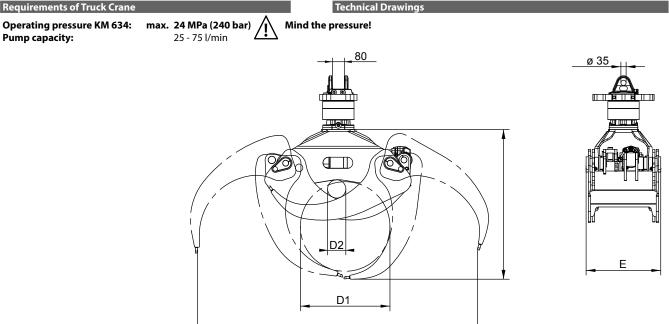

## **Requirements of Truck Crane**

A

### Package Logging Grapple KM 634 c

| Туре          | Capacity<br>(m²) | Width E<br>(mm) | <b>min. Log-Ø D2</b><br>(mm) | <b>max. Opening A</b><br>(mm) | Self weight<br>(kg) | Closing force<br>(kN) | Load capacity<br>(kg) |
|---------------|------------------|-----------------|------------------------------|-------------------------------|---------------------|-----------------------|-----------------------|
| КМ 634-0,25 с | 0,25             | 420             | 90                           | 1470                          | 215                 | 13                    | 4000                  |
| КМ 634-0,35 с | 0,35             | 500             | 135                          | 1950                          | 300                 | 16                    | 5000                  |

| Logging Grapple KM 634 |          |         |               |                |             |                      |               |
|------------------------|----------|---------|---------------|----------------|-------------|----------------------|---------------|
| Туре                   | Capacity | Width E | min. Log-Ø D2 | max. Opening A | Self weight | <b>Closing force</b> | Load capacity |
|                        | (m²)     | (mm)    | (mm)          | (mm)           | (kg)        | (kN)                 | (kg)          |
| KM 634-0,25            | 0,25     | 420     | 90            | 1470           | 170         | 13                   | 4000          |
| KM 634-0,35            | 0,35     | 500     | 135           | 1950           | 225         | 16                   | 5000          |
| KM 634-0,50            | 0,50     | 500     | 170           | 1985           | 250         | 15                   | 5000          |
|                        |          |         |               |                |             |                      |               |

### Logging Grapple KM 6345 – Reinforced Version of KM 634

| Туре         | Capacity | Width E | min. Log-Ø D2 | max. Opening A | Self weight | <b>Closing force</b> | Load capacity |
|--------------|----------|---------|---------------|----------------|-------------|----------------------|---------------|
|              | (m²)     | (mm)    | (mm)          | (mm)           | (kg)        | (kN)                 | (kg)          |
| KM 634S-0,40 | 0,40     | 510     | 135           | 1950           | 270         | 16                   | 6000          |
| KM 634S-0,50 | 0,50     | 510     | 170           | 1985           | 275         | 16                   | 7000          |
| KM 634S-0,70 | 0,70     | 590     | 110           | 2570           | 530         | 15                   | 8000          |
|              |          |         |               |                |             |                      |               |