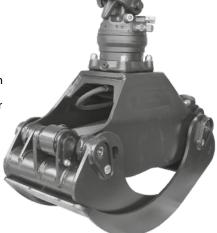

# **Logging Grapple**

#### The KM 634 is a robust and powerful tool for logs – especially for heavy duty operation. Well suited for handling single trunks.

- Low height with one horizontal hydraulic cylinder especially when closed due to the . interlocking arms.
- Long service life is ensured by the sturdy construction, high quality components and . generously dimensioned bearing system. All bearing bolts are case hardened and housed in steel bearing bushes.
- Optimised design allows extremely small grapple diameter ideal for handling thin timber securely. The arms open almost vertically. That enables an easy penetration into the timber stack.
- Synchronisation of arms due to sturdy compensation rods.
- Protection of the hoses for the hydraulic connections by a hose guard on the . **KINSHOFER** rotator.
- Precise positioning of the loads is no problem in combination with the KINSHOFER rotator – continuous rotation, precise start and stop ability.
- Safety is assured in the event of an unexpected pressure drop due to the integrated non-return valve.
- The reinforced logging grapple KM 634S has an even more sturdy construction and is equipped with a stronger rotator.