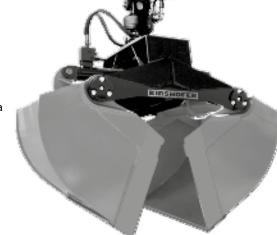

# **High Volume Clamshell Bucket with Horizontal Cylinder**

A robust clamshell bucket for handling loose material as sand, gravel, soil – perfectly matched to heavy duty work on vehicle mounted cranes.

- Excellent filling characteristics of the rugged grapple due to the special shape of the buckets and the wide separation between their axes that enables wide opening.
- **Practically no "left overs"** of the material to be picked up as the working edges are vertical when the buckets are open and allow a deep plunge into a pile of material.
- **High stability** through reinforced buckets, torsion-free frame, generously dimensioned bearing system and the use of 500 HB steel in the manufacture of cutting edges.
- **Combination of compensator mechanism and cylinder guard** has many advantages: parallel action, longer life for piston rod and seals, significant weight savings.
- Efficient handling with high closing forces (28 kN at an operating pressure of 26 MPa).