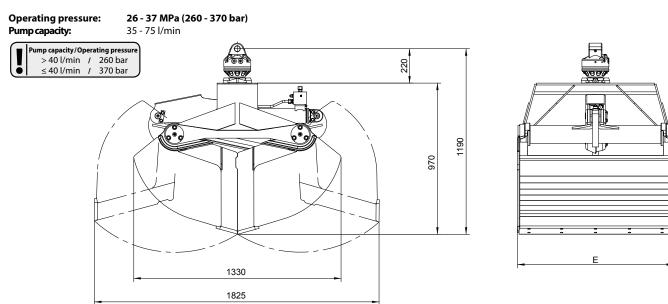

| Package High Volume Clamshell Bucket KM 602 c |         |         |              |                    |                |               |                  |  |  |  |  |
|-----------------------------------------------|---------|---------|--------------|--------------------|----------------|---------------|------------------|--|--|--|--|
| Туре                                          | Volume  | Width E | max. Opening | Number<br>of teeth | Self<br>weight | Closing force | Load<br>capacity |  |  |  |  |
|                                               | (litre) | (mm)    | (mm)         | (optional)         | (kg)           | (kN)          | (kg)             |  |  |  |  |
| КМ 602-400 с                                  | 400     | 800     | 1830         | 9                  | 495            | 28            | 3000             |  |  |  |  |
| КМ 602-500 с                                  | 500     | 1000    | 1830         | 9                  | 510            | 28            | 3000             |  |  |  |  |
| КМ 602-650 с                                  | 650     | 1200    | 1830         | 9                  | 525            | 28            | 3000             |  |  |  |  |

### High Volume Clamshell Bucket KM 602

| Туре        | Volume  | Width E | max. Opening | Number<br>of teeth | Self<br>weight | Closing force | Load<br>capacity |
|-------------|---------|---------|--------------|--------------------|----------------|---------------|------------------|
|             | (litre) | (mm)    | (mm)         | (optional)         | (kg)           | (kN)          | (kg)             |
| KM 602-300  | 300     | 500     | 1830         | 5                  | 420            | 28            | 3000             |
| KM 602-400  | 400     | 800     | 1830         | 9                  | 450            | 28            | 3000             |
| KM 602-500  | 500     | 1000    | 1830         | 9                  | 465            | 28            | 3000             |
| KM 602-650  | 650     | 1200    | 1830         | 9                  | 480            | 28            | 3000             |
| KM 602-1000 | 1000    | 1200    | 2190         | 9                  | 595            | 23            | 3000             |

#### **Technical Drawings**

KM 602