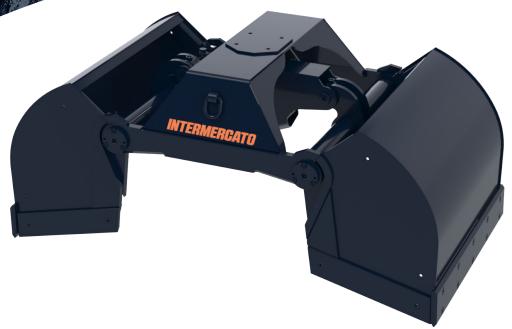

## Extremely robust and torsionally rigid volume grab

TVG volume grab for cargo cranes and recycling cranes is equipped with a powerful cylinder for very high gripping force. The body has the same width as the buckets which makes it

extra torsionally rigid.

### **KEY FEATURES**

- Reversible cutting edges made of Hardox®
- Extra torsionally rigid thanks to the wide body
- Welded lifting schackles
- Check valve as standard
- Very powerful cylinder with double piston rod seals for high pressure