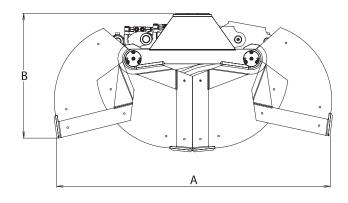

### www.intermercato.com

|   | TVG<br>650 | TVG<br>800 | TVG<br>1000 |  |  |
|---|------------|------------|-------------|--|--|
| A | 1862       | 1862       | 1862        |  |  |
| В | 837        | 837        | 837         |  |  |
| С | 1310       | 1310       | 1310        |  |  |
| E | 650        | 800        | 1000        |  |  |