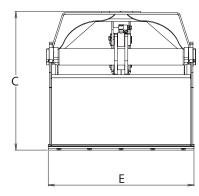

### www.intermercato.com

|   | TVG<br>650 | TVG<br>800 | TVG<br>1000 |  |  |
|---|------------|------------|-------------|--|--|
| A | 1862       | 1862       | 1862        |  |  |
| В | 837        | 837        | 837         |  |  |
| С | 1310       | 1310       | 1310        |  |  |
| E | 650        | 800        | 1000        |  |  |